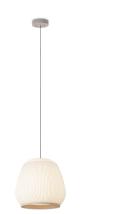

## Model Sheet

Optional : Extra cable length Min. quantity, upcharge and extra lead time apply [EN]

Finish

LED temperature color

2700 K

Dimming 1-10V / CASAMBI / DALI

Instalation type Surface Canopy / Remote Micro /

Surface Free Wire / Built-in XS

Materials Fabric Shade: Flame-retardant polyester Photometric Data

Diffuser ring and support: ABS Diffuser: Methacrylate Ceiling rose: ABS

6 x LED 5,9W 1050mA Light source