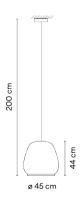

G

LED CRI>90 4740 lm 133.9

2700 K

Constant Current 1050 110~240 V V 50~60 Hz HZ Driver

□ F LED [P20]

Bi-volt 50-60Hz **1-10V** 

Hanging lamps **Application** 

**Packaging** 0.55 m x 0.55 m x 0.65 m

Gross weigth 6 Net weigth 3.7 Vol. 0.1966

Lighting effect

**General Lighting** 

Lamp for general lighting that equally distributes the light in all directions.

Efficiency Coordinate System **Total Flux** Maximum Value