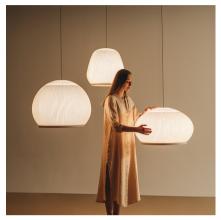

## 7450

Design By Meike Harde

The Knit hanging lamp is characterised by the light emitted by its fabric shade, creating a soft light effect that generates a warm, cosy atmosphere.